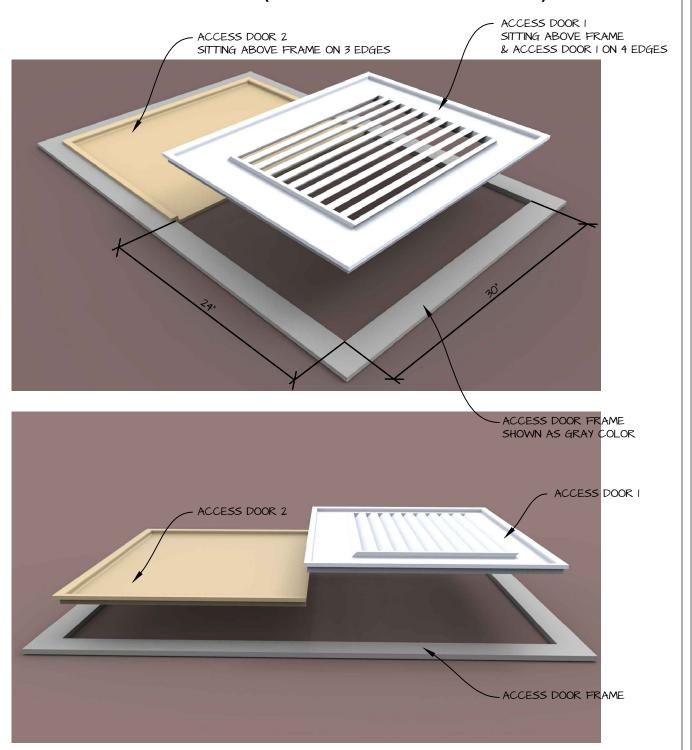

# POP OUT SQUARE CORNER ACCESS PANEL 30"x48" GFRG-SQ-583048 (Custom 2 Doors with Louvers)

TOP VIEW

# POP OUT SQUARE CORNER ACCESS PANEL 30"x48" GFRG-SQ-583048 (Custom 2 Doors with Louvers)