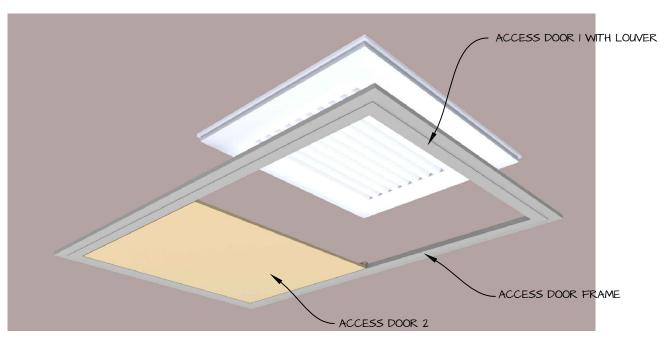

# POP OUT SQUARE CORNER ACCESS PANEL 30"x48" GFRG-SQ-583048 (Custom 2 Doors with Louvers)

TOP VIEW





## **CASTLE ACCESS PANELS & FORMS INC.**

173 Adesso Drive, Unit 2, Concord ON L4K 3C3 Phone (905)738-8089 Fax (905)760-9234 inquiries@castleaccesspanels.com www.CastleAccessPanels.com

| DESIGNED: | Q. P. |
|-----------|-------|
| DATE:     |       |
| APPROVED: | J. R. |

DATE:

PROJECT: QTY: CUSTOMER: TITLE: DWG NO: SHEET OF



# POP OUT SQUARE CORNER ACCESS PANEL 30"x48" GFRG-SQ-583048 (Custom 2 Doors with Louvers)

# **CLOSE POSITION**







## **CASTLE ACCESS PANELS & FORMS INC.**

173 Adesso Drive, Unit 2, Concord ON L4K 3C3 Phone (905)738-8089 Fax (905)760-9234 inquiries@castleaccesspanels.com www.CastleAccessPanels.com

| DATE:     |       |
|-----------|-------|
| APPROVED: | J. R. |
| DATE:     |       |

Q. P.

DESIGNED:

| CUSTOMER: | PROJECT: | QTY:     |  |
|-----------|----------|----------|--|
| TITLE:    | DWG NO:  | SHEET OF |  |

# POP OUT SQUARE CORNER ACCESS PANEL 30"x48" GFRG-SQ-583048 (Custom 2 Doors with Louvers)





## **CASTLE ACCESS PANELS & FORMS INC.**

173 Adesso Drive, Unit 2, Concord ON L4K 3C3 Phone (905)738-8089 Fax (905)760-9234 inquiries@castleaccesspanels.com www.CastleAccessPanels.com

| DATE:     | Q. P. |
|-----------|-------|
| APPROVED: | J. R. |

DATE:

| CUSTOMER: | PROJECT: | QTY: