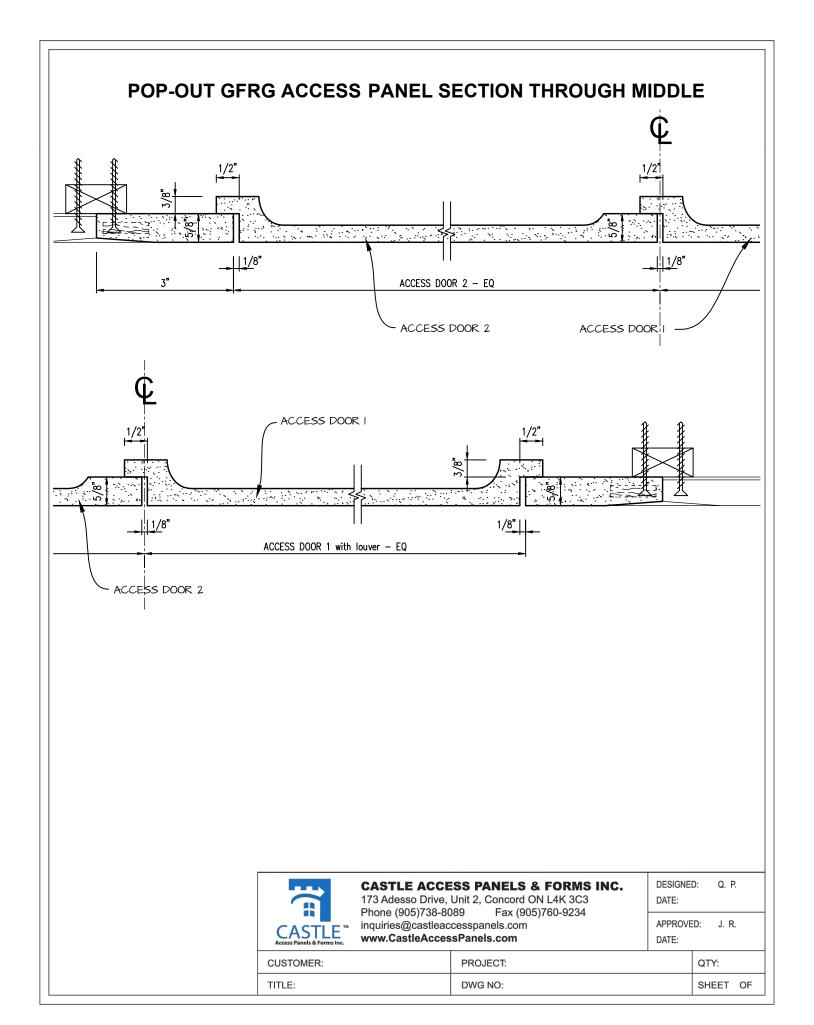

# POP OUT SQUARE CORNER ACCESS PANEL 30"x48" GFRG-SQ-583048 (Custom 2 Doors with Louvers)