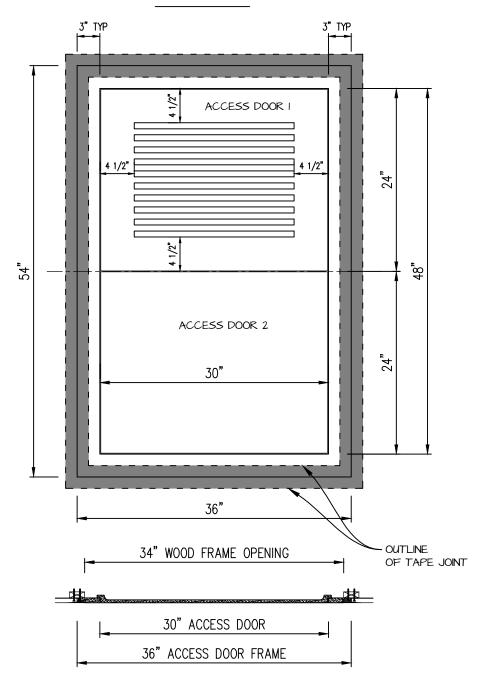

# POP OUT SQUARE CORNER ACCESS PANEL 30"x48" GFRG-SQ-583048 (Custom 2 Doors with Louvers)

TOP VIEW