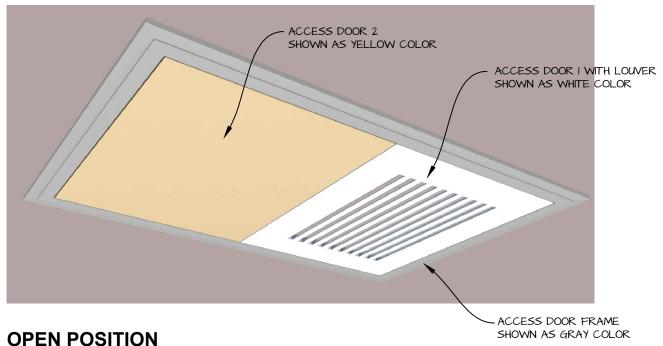

# POP OUT SQUARE CORNER ACCESS PANEL 30"x48" GFRG-SQ-583048 (Custom 2 Doors with Louvers)