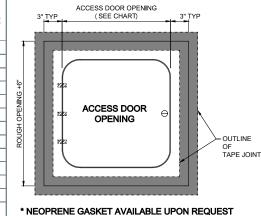

## **DIMENSION AND APPEARANCE**

| STOCK #      | ACCESS DOOR<br>OPENING SIZE | ROUGH OPENING SIZE |
|--------------|-----------------------------|--------------------|
| HG-RC-580008 | 8" x 8"                     | 14" x 14"          |
| HG-RC-580009 | 9" x 9"                     | 15" x 15"          |
| HG-RC-580012 | 12" x 12"                   | 18" x 18"          |
| HG-RC-580016 | 16" x 16"                   | 22" x 22"          |
| HG-RC-580018 | 18" x 18"                   | 24" x 24"          |
| HG-RC-580020 | 20" x 20"                   | 26" x 26"          |
| HG-RC-580024 | 24" x 24"                   | 30" x 30"          |
| HG-RC-580030 | 30" x 30"                   | 36" x 36"          |
| HG-RC-580036 | 36" x 36"                   | 42" x 42"          |
| HG-RC-580042 | 42" x 42"                   | 48" x 48"          |
| HG-RC-580048 | 48" x 48"                   | 54" x 54"          |
| HG-RC-581216 | 12" x 16"                   | 18" x 22"          |
| HG-RC-581224 | 12" x 24"                   | 18" x 30"          |