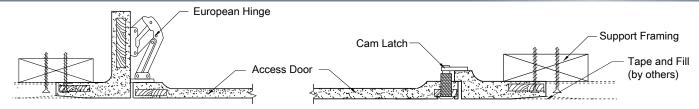

# **GFRG/GFRC ACCESS PANEL FOR CEILINGS & WALLS**

HINGED **RADIUS CORNER** 

**INSTALLATION SPECIFICATION** 

Designed for both wall and ceiling applications, the hinged Seamless™ Panel by Castle can be used where a locked door is needed but style must still be maintained. The hinged panel is great for use in ceiling applications where there is no space to push a door up, and in wall applications when access to plumbing and electrical is needed.

# **CREATING SEAMLESS SOLUTIONS**

Seamless™ Access Panels by Castle are manufacturer-direct, made from GFRG/GFRC and 70% post-consumer recycled glass, for a unique GREEN design matrix created to blend seamlessly into your walls and ceilings. They consist of a surround frame and either a drop-in door or hinged door. Available in sixty standard residential or commercial sizes. Castle panels are perfect for jobs where access is required at regular intervals. Lightweight and easily textured, the panels can be used in both new and retrofit construction across unlimited applications. Their smart design helps contractors work smarter, faster, and better. The Seamless™ panels feature a tapered edge for tape joints and won't shrink, crack, or sag. Seamless™ Access Panels provide an aesthetically pleasing solution for a more attractive interior.

## **Product Features:**

- C Tapered Edge for Tape Joint
- C Easily Textured
- C Lightweight
- C Single Trade Installation
- C No Shrinking, Cracking, Sagging or Rusting
- © Blend Seamlessly into Surrounding Drywall
- Concealed Hinge
- © Reduce Labor Costs
- C Moisture Resistant
- CZero Mold & Fungus Growth