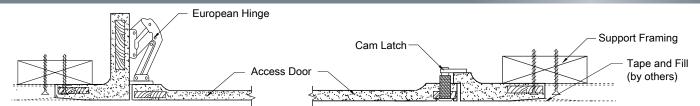

## HINGED SQUARE CORNER

**INSTALLATION SPECIFICATION** 

Designed for both wall and ceiling applications, the hinged Seamless M Panel by Castle can be used where a locked door is needed but style must still be maintained. The hinged panel is great for use in ceiling applications where there is no space to push a door up, and in wall applications when access to plumbing and electrical is needed.