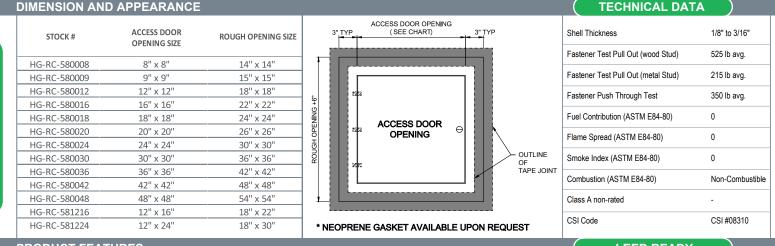

## SUBMITTAL / TECHNICAL DATA SHEET

CASTLE Access Panels & Forms Inc.

# **GFRG/GFRC ACCESS PANEL** FOR CEILINGS & WALLS

## HINGED SQUARE CORNER

**INSTALLATION SPECIFICATION** 



Designed for both wall and ceiling applications, the hinged Seamless M Panel by Castle can be used where a locked door is needed but style must still be maintained. The hinged panel is great for use in ceiling applications where there is no space to push a door up, and in wall applications when access to plumbing and electrical is needed.

#### DIMENSION AND APPEARANCE



### **PRODUCT FEATURES**

### **CREATING SEAMLESS SOLUTIONS**

Seamless™ Access Panels by Castle are manufacturer-direct, made from GFRG/GFRC and 70% post-consumer recycled glass, for a unique GREEN design matrix created to blend seamlessly into your walls and ceilings. They consist of a surround frame and either a drop-in door or hinged door. Available in sixty standard residential or commercial sizes. Castle panels are perfect for jobs where access is required at regular intervals. Lightweight and easily textured, the panels can be used in both new and retrofit construction across unlimited applications. Their smart design helps contractors work smarter, faster, and better. The Seamless™ panels feature a tapered edge for tape joints and won't shrink, crack, or sag. Seamless™ Access Pan