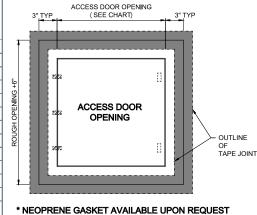

# DIMENSION AND APPEARANCE

| STOCK #      | ACCESS DOOR<br>OPENING SIZE | ROUGH OPENING SIZE |
|--------------|-----------------------------|--------------------|
| HG-RC-580008 | 8" x 8"                     | 14" x 14"          |
| HG-RC-580009 | 9" x 9"                     | 15" x 15"          |
| HG-RC-580012 | 12" x 12"                   | 18" x 18"          |
| HG-RC-580016 | 16" x 16"                   | 22" x 22"          |
| HG-RC-580018 | 18" x 18"                   | 24" x 24"          |
| HG-RC-580020 | 20" x 20"                   | 26" x 26"          |
| HG-RC-580024 | 24" x 24"                   | 30" x 30"          |
| HG-RC-580030 | 30" x 30"                   | 36" x 36"          |
| HG-RC-580036 | 36" x 36"                   | 42" x 42"          |
| HG-RC-580042 | 42" x 42"                   | 48" x 48"          |
| HG-RC-580048 | 48" x 48"                   | 54" x 54"          |
| HG-RC-581216 | 12" x 16"                   | 18" x 22"          |
| HG-RC-581224 | 12" x 24"                   | 18" x 30"          |