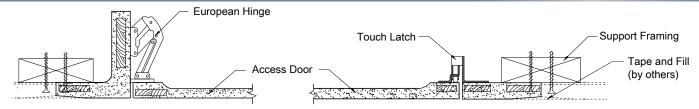

# GFRG/GFRC ACCESS PANEL FOR CEILINGS & WALLS

**INSTALLATION SPECIFICATION** 

Designed for both wall and ceiling applications, the hinged **Seamless** Meanel by **Castle** can be used where a locked door is needed but style must still be maintained. The hinged panel is great for use in ceiling applications where there is no space to push a door up, and in wall applications when access to plumbing and electrical is needed.

# **CREATING SEAMLESS SOLUTIONS**

Seamless™ Access Panels by Castle are manufacturer-direct, made from GFRG/GFRC and 70% post-consumer recycled glass, for a unique GREEN design matrix created to blend seamlessly into your walls and ceilings. They consist of a surround frame and either a drop-in door or hinged door. Available in sixty standard residential or commercial sizes, Castle panels are perfect for jobs where access is required at regular intervals. Lightweight and easily textured, the panels can be used in both new and retrofit construction across unlimited applications. Their smart design helps contractors work smarter, faster, and better. The Seamless™ panels feature a tapered edge for tape joints and won't shrink, crack, or sag. Seamless™ Access Panels provide an aesthetically pleasing solution for a more attractive interior.

# **Product Features:**

- Ç Tapered Edge for Tape Joint
- C Easily Textured
- C Lightweight
- Ç Single Trade Installation
- $\ensuremath{\zeta}$  No Shrinking, Cracking, Sagging or Rusting
- © Blend Seamlessly into Surrounding Drywall
- Concealed Hinge
- © Reduce Labor Costs
- Ç Moisture Resistant
- Ç Zero Mold & Fungus Growth