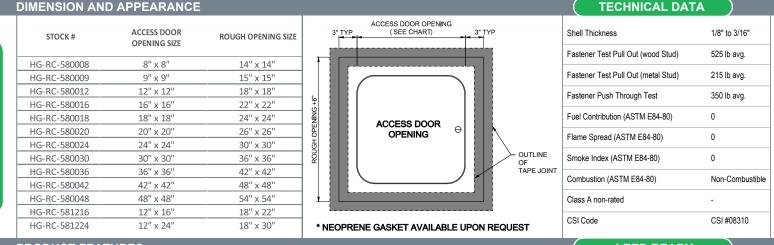

#### DIMENSION AND APPEARANCE

## **CREATING SEAMLESS SOLUTIONS**

Seamless™ Access Panels by Castle are manufacturer-direct, made from GFRG/GFRC and 70% post-consumer recycled glass, for a unique GREEN design matrix created to blend seamlessly into your walls and ceilings. They consist of a surround frame and either a drop-in door or hinged door. Available in sixty standard residential or commercial sizes. Castle panels are perfect for jobs where access is required at regular intervals. Lightweight and easily textured, the panels can be used in both new and retrofit construction across unlimited applications. Their smart design helps contractors work smarter, faster, and better. The Seamless™ panels feature a tapered edge for tape joints and won't shrink, crack, or sag. Seamless™ Access Panels provide an aesthetically pleasing solution for a more attractive interior.