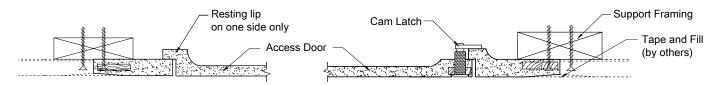

### INSTALLATION SPECIFICATION

Designed for both wall and ceiling applications, the hinged Seamless M Panel by Castle can be used where a locked door is needed but style must still be maintained. The hinged panel is great for use in ceiling applications where there is no space to push a door up, and in wall applications when access to plumbing and electrical is needed.

## **CREATING SEAMLESS SOLUTIONS**

Seamless™ Access Panels by Castle are manufacturer-direct, made from GFRG/GFRC and 70% post-consumer recycled glass, for a unique GREEN design matrix created to blend seamlessly into your walls and ceilings. They consist of a surround frame and either a drop-in door or hinged door. Available in sixty standard residential or commercial sizes. Castle panels are perfect for jobs where access is required at regular intervals. Lightweight and easily textured, the panels can be used in both new and retrofit construction across unlimited applications. Their smart design helps contractors work smarter, faster, and better. The Seamless™ panels feature a tapered edge for tape joints and won't shrink, crack, or sag. Seamless™ Access Panels provide an aesthetically pleasing solution for a more attractive interior.